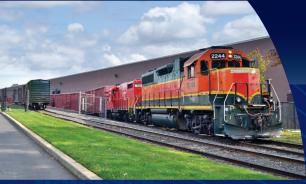

No matter what the commodity is, the Raritan Central and Pennsylvania & Southern recognize the need for consistent, timely car spots, coordinated logistics, and informed communication between our operations, 3PL partners, and the receiving customer. Our switching operations offer multiple switches per day if needed to meet the requirements of the customer or logistics provider. Total rail infrastructure includes over 1,100 car spots and over 100 bulk transloading spots, providing significant forward inventory positioning and accommodating shipments varying in size from single loads to entire unit trains.

A significant advantage to our operations is our ability to access multiple Class 1 railroads, ensuring that we can find the most competitive routing and price for our customers' shipments. Our interchange partners also serve all major seaports from the Port of Baltimore through to Port of New York and New Jersey operations area, for complete ship-to-rail international service.