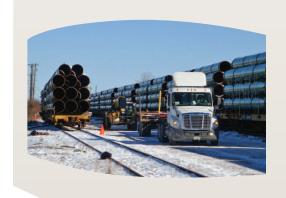

No matter what the commodity is, the Raritan Central and Pennsylvania & Southern recognize the need for consistent, timely car spots, coordinated logistics, and informed communication between our operations, 3PL partners, and the receiving customer. Our switching operations offer multiple switches per day if needed to meet the requirements of the customer or logistics provider. Total rail infrastructure includes over 1,100 car spots and over 100 bulk transloading spots, providing significant forward inventory positioning and accommodating shipments varying in size from single loads to entire unit trains.

A significant advantage to our operations is our ability to access multiple Class 1 railroads, ensuring that we can find the most competitive routing and price for our customers' shipments. Our interchange partners also serve all major seaports from the Port of Baltimore through to Port of New York and New Jersey operations area, for complete ship-to-rail international service.