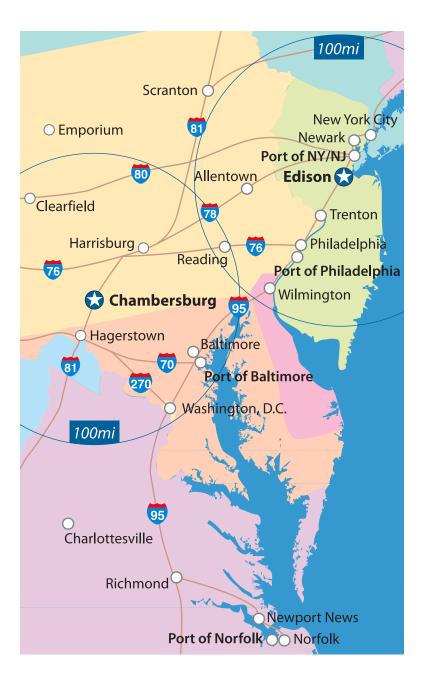

A significant advantage to our operations is our ability to access multiple Class 1 railroads, ensuring that we can find the most competitive routing and price for our customers' shipments. Our interchange partners also serve all major seaports from the Port of Baltimore through to Port of New York and New Jersey operations area, for complete ship-to-rail international service.

We have excellent multimodal connectivity when compared to other Northeast locations. Raritan Center and Heller Park have immediate access to I-95 (NJ Turnpike - exit 10), I-287/440, and U.S. Routes 1 and 9. Both CSX and NS provide rail interchange and the Port of NY/NJ is less than 20 miles away. In Pennsylvania access is available to three of the major arteries in and out of the Northeast: I-81, I-76, and I-70. CSX provides rail interchange and the Port of Baltimore is within easy trucking or rail distance.