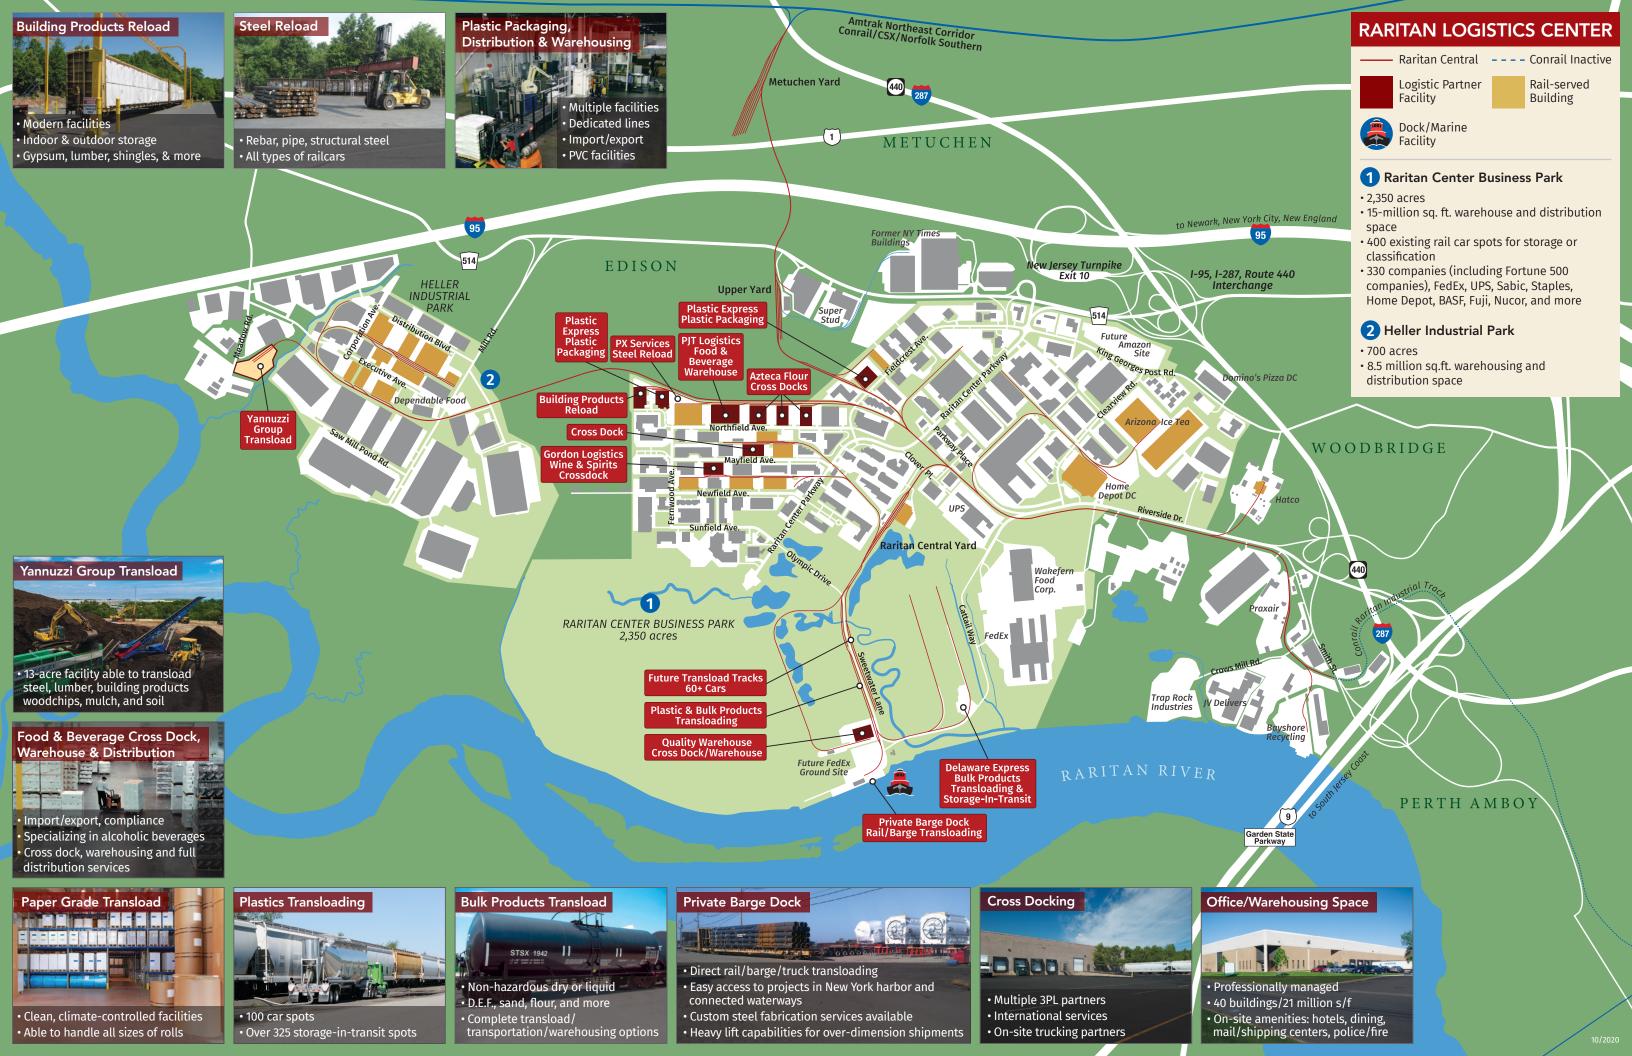

The Raritan Logistics Center encompasses the Raritan Center Business Park and Heller Industrial Park - over 3,050 acres total. Combined, these parks offer over 20 million square feet of warehouse, light manufacturing and office space,

extensive rail infrastructure operated by the Raritan Central Railway, and a private barge terminal. The Raritan Central Railway, which connects with both major eastern Class I railroads (CSX Transportation and the Norfolk Southern Railway), provides on-demand switching service to all of its customers. The Raritan Logistics Center is also home to many third-party logistics providers (3PLs) offering a variety of facilities and services to shippers of food, plastics, beverages, steel, paper, lumber, and many other products.

#### **Packaging**

- Plastic Express specializes in plastic transloading and can handle all types of resins and plastics in hopper cars, containers, and FIBCs
- Separate facilities ensure noncontamination of product
- Fully automated lines have a transfer rate from railcars of over 55,000 pounds/hour
- Bagging, palletizing, shrink wrapping services available
- Food grade packaging also available for dry bulk commodities such as rice, sugar, etc.

## Warehousing/Distribution

- Multiple 3PL partners located in various buildings with hundreds of thousands of square feet of space can handle a full range of products: paper, food products, beverages, building materials and more.
- Offering public and contract warehousing services
- Fork lifts, drum clamps, and squeeze clamps for unloading/ warehousing all types of shipments
- Professional management of stored products with inventory management systems
- Repackaging, shrink wrapping, labeling, and other valueadded services available

## **Transportation Management**

- 3PL partners provide full range of transportation solutions: truck load, LTL, domestic and intermodal
- Specialized services also available flatbed, dry and liquid bulk (including self-loading) trailers
- Flexible solutions: from single truckload to large shipments
- Shipment tracing and monitoring
- Connections to two Class 1 Railroads (NS, CSX) provides competitive pricing and service options.

#### **Cross Docking**

- Rail to truck/container or truck/ container to rail
- Utilize facilities operated by an existing partner or lease your own space
- Consolidate or deconsolidate shipments
- Value added services such as labeling, fulfillment, repacking, and tracking available

#### Import/Export

- Close proximity to the Ports of New York & New Jersey and Newark International Airport give you worldwide reach
- Container stripping/stuffing
- Value added services such as permitting and shipment tracking

## Daily Service, 286K Access

- Reliable, daily connections with two Class 1 railroads, CSX and NS, through the Conrail interchange in Metuchen, New Jersey
- The interchange and park's infrastructure are approved to handle rail cars with a gross weight of up to 286,000lbs
- Rail-served businesses located in Raritan Center to take full advantage of the improved economics of shipping by rail

#### Find Your Own Prime Rail-Served Space

- We can help connect companies with prime, rail-served space in the Raritan Logistics Center
- The Raritan Central offers customers three switches per day, so the actual throughput capacity of a rail-served building is three times the siding capacity... in other words, a building with four car spots is able to receive 12 railcars per day