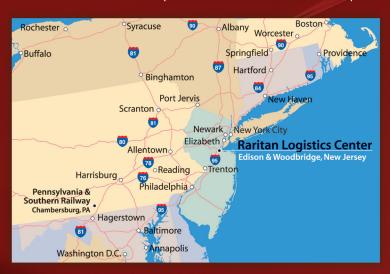

# RARITAN LOGISTICS CENTER

The Complete Logistical Solution in the New York / New Jersey Metroplex

The Raritan Logistics Center is a true "freight village" providing companies both large and small access to complete logistical services in a strategic and secure location. The Raritan Logistics Center combines multimodal transportation (rail, highway and marine), with industry-leading transloading, warehousing, and packaging services. Its central location in the towns of Edison and Woodbridge, New Jersey, provides quick and easy access to major highways, rail lines, and port facilities and supports the efficient flow of shipments to, from, or through the Northeastern United States.

The Raritan Logistics Center encompasses the Raritan Center Business Park and Heller Industrial Park - over 3,050 acres total. Combined, these parks offer over 20 million square feet of warehouse, light manufacturing and office space,